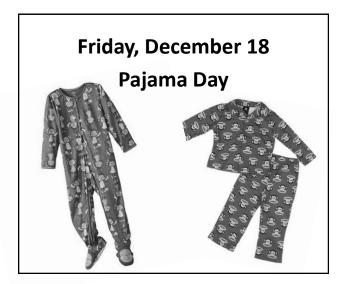

| Upcoming Spirit Days: |                       |  |  |  |
|-----------------------|-----------------------|--|--|--|
| Feb 5                 | Go Red for Women      |  |  |  |
| Mar 18                | Decades Day           |  |  |  |
| Apr 29                | Favorite Movie/Book   |  |  |  |
|                       | Character Day         |  |  |  |
| May 27                | Red, White & Blue Day |  |  |  |
| June 10               | Pirate Day            |  |  |  |
|                       |                       |  |  |  |